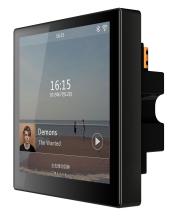

#### DM839 Network Talkback Music Player

### **F**eatures

- Wireless talkback and music control center.
- Full screen design, 4" IPS LCD with superior screen ratio.
- Several music modes: local music, net radio, SD card, USB, the third-party music APP, BLUETOOTH, streaming and AUX.
- Support talkback and call for multiple DM839 or DM858.
- Support RS485 control.
- Support WIFI connection.
- Possess timing function.
- Three scene playback mode and customized mode selection: Party, Sleep, Relax, Customize.
- Support doorbell linkage.

### Description

DM839 is suitable for small venues like apartment, Villa, office room and retail shops. With 4" LCD touch screen, it can display functions very clearly and have accurate control. It has abundant audio source such as FM, SD, BT and AUX. It's quick and convenient to play music. It can be equipped with a infrared remote controller so that users can control the music easily when they sit on the sofa.