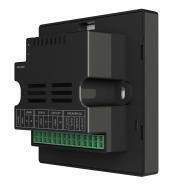

#### DM839 Network Talkback Music Player

### **F**eatures

- Wireless talkback and music control center.
- Full screen design, 4" IPS LCD with superior screen ratio.
- Several music modes: local music, net radio, SD card, USB, the third-party music APP, BLUETOOTH, streaming and AUX.
- Support talkback and call for multiple DM839 or DM858.
- Support RS485 control.
- Support WIFI connection.
- Possess timing function.
- Three scene playback mode and customized mode selection: Party, Sleep, Relax, Customize.
- Support doorbell linkage.

### Description

DM839 is suitable for small venues like apartment, Villa, office room and retail shops. With 4" LCD touch screen, it can display functions very clearly and have accurate control. It has abundant audio source such as FM, SD, BT and AUX. It's quick and convenient to play music. It can be equipped with a infrared remote controller so that users can control the music easily when they sit on the sofa.