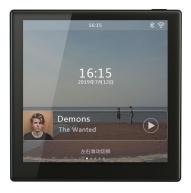

#### DM839 Network Talkback Music Player

### **F**eatures

- Wireless talkback and music control center.
- Full screen design, 4" IPS LCD with superior screen ratio.
- Several music modes: local music, net radio, SD card, USB, the third-party music APP, BLUETOOTH, streaming and AUX.
- Support talkback and call for multiple DM839 or DM858.
- Support RS485 control.
- Support WIFI connection.
- Possess timing function.
- Three scene playback mode and customized mode selection: Party, Sleep, Relax, Customize.
- Support doorbell linkage.

### Description

DM839 is suitable for small venues like apartment, Villa, office room and retail shops. With 4" LCD touch screen, it can display functions very clearly and have accurate control. It has abundant audio source such as FM, SD, BT and AUX. It's quick and convenient to play music. It can be equipped with a infrared remote controller so that users can control the music easily when they sit on the sofa.